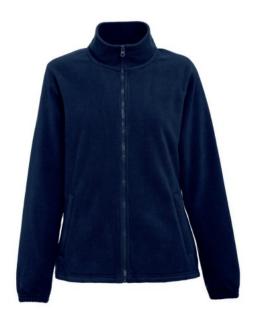

## THC GAMA WOMEN. WOMEN'S POLAR FLEECE JACKET

## **Basic informations**

Size: L

Color: Blue

# **Specification**

100% polyester (300 g/m²) anti-pilling high-density women's fitted fleece jacket. Coloruer zipper and inner lining for greater comfort. Contains zippered side pockets and flap, elastic band on sleeves, elastic drawstring at the bottom and reinforcement ribbon on the inside of the collar. Sizes: S, M, L, XL, XXL